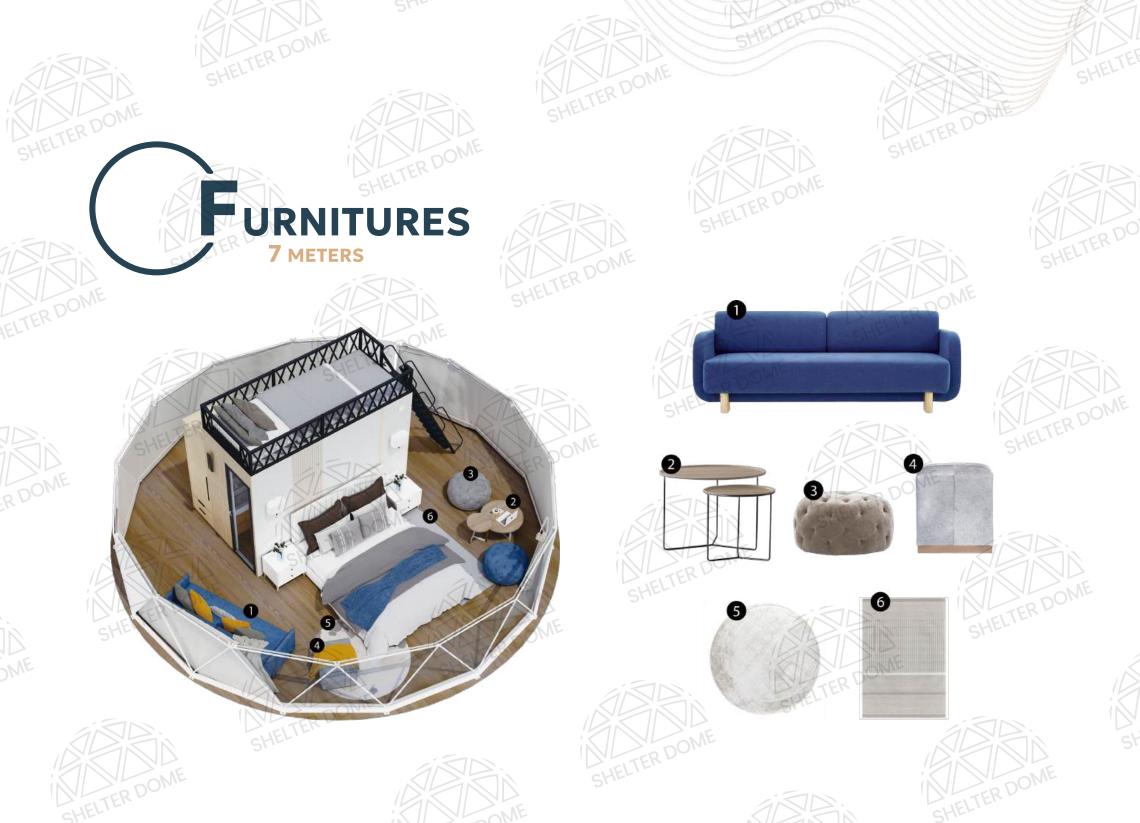

and smartly arranged cupboards, one of them additionally hiding a flow heater inside.

#### **Bedroom Module**

A show-stopping design, offering plenty of cupboard space for extra storage. A cozy and inviting bed facing the panoramic bay window makes the bedroom look and feel like a 5-star hotel.

#### Mezzanine Module

SHELTER DOME

SHELTERDO

A small ladder leads up to additional functional space. It can serve as a second bedroom or a leisure room. Decide on a skylight window and flood the space with natural light during the day, and enjoy a private planetarium at night.

#### Kitchen Module

Sleek and modern design, equipped with a sink, an electric heating plate and a small refrigerator. Chic cabinets make room for appliances making this galley kitchen blend into a living space.















#### **Environmental Preservation**

Shelter Dome's event domes use eco-friendly materials and offer sustainable event solutions, reducing the impact of events on the environment.



#### **Customization Support**

Shelter Dome offers customizable options, like logo printing and connected domes, to enrich events and amplify visual & promotional impact. With Shelter Dome, you can discover the optimal approach to achieving maximum impact.





#### **Secure & Sturdy**

Each dome meets the highest quality and structural safety standards, capable of handling large crowds and various weather conditions.



#### **Speedy Setup**

The large 6-meter diameter PVC dome can be constructed quickly and efficiently, typically taking half a day with a team of 3 people.















#### **App