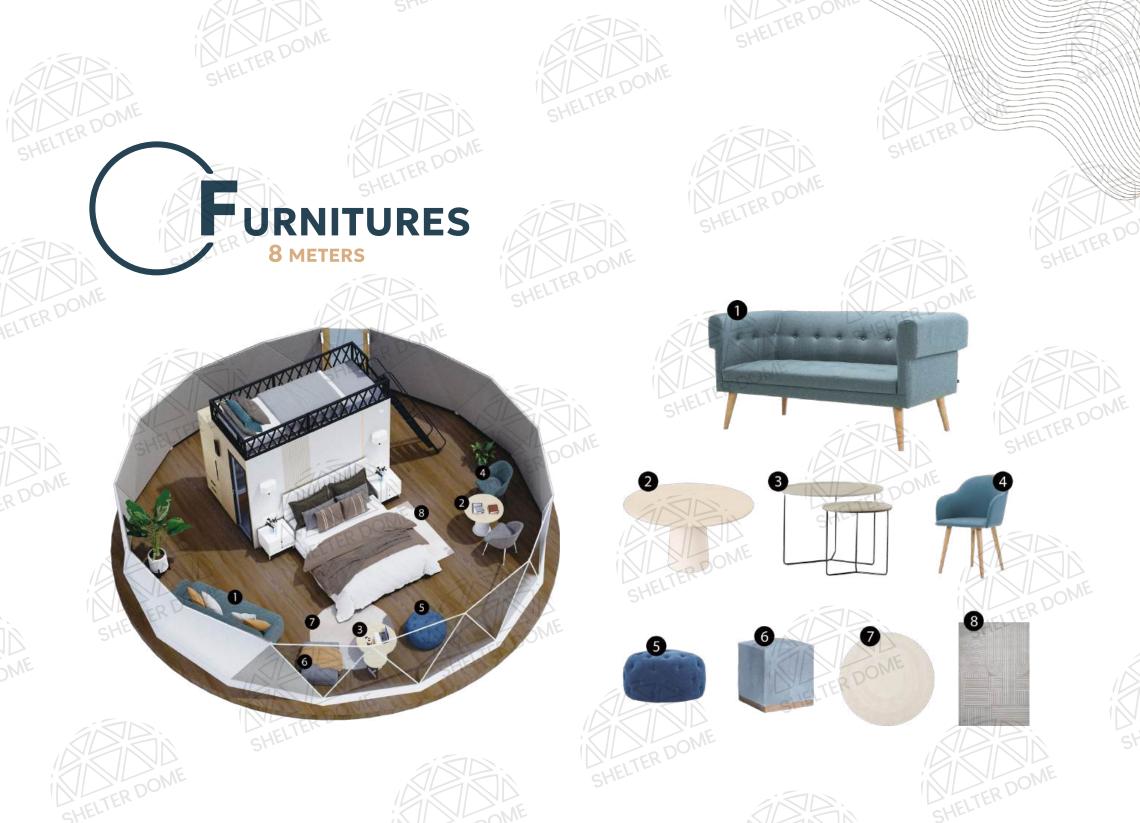

nd smartly arranged cupboards, one of them additionally hiding a flow heater inside.

#### **Bedroom Module**

A show-stopping design, offering plenty of cupboard space for extra storage. A cozy and inviting bed facing the panoramic bay window makes the bedroom look and feel like a 5-star hotel.

#### Mezzanine Module

SHELTER DOME

SHELTERDO

A small ladder leads up to additional functional space. It can serve as a second bedroom or a leisure room. Decide on a skylight window and flood the space with natural light during the day, and enjoy a private planetarium at night.

#### Kitchen Module

Sleek and modern design, equipped with a sink, an electric heating plate and a small refrigerator. Chic cabinets make room for appliances making this galley kitchen blend into a living space.















#### **Environmental Preservation**

Shelter Dome's event domes use eco-friendly materials and offer sustainable event solutions, reducing the impact of events on the environment.



#### **Customization Support**

Shelter Dome offers customizable options, like logo printing and connected domes, to enrich events and amplify visual & promotional impact. With Shelter Dome, you can discover the optimal approach to achieving maximum impact.





#### **Secure & Sturdy**

Each dome meets the highest quality and structural safety standards, capable of handling large crowds and various weather conditions.



#### **Speedy Setup**

The large 6-meter diameter PVC dome can be constructed quickly and efficiently, typically taking half a day with a team of 3 people.















#### **Appro