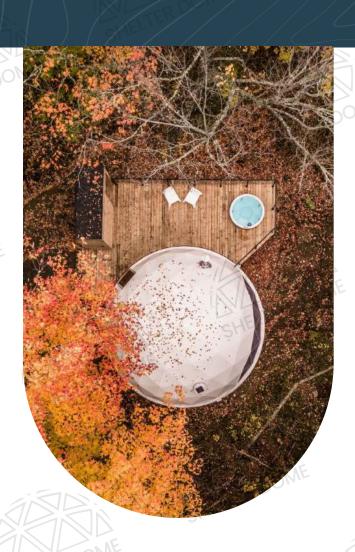

SHELTER DOME

Dome structures are captivating in architecture for their unique semi-spherical shape.

## **Design Inspiration**

Based on geodesic dome design by R. Buckminster Fuller.

Utilizes triangles for lightweight, strong structures.

From small, cozy rooms to spaces fitting 6.73 basketball courts.

Discover the World of Geodesic Domes