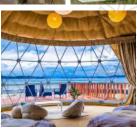

#### **Expansive Views**

The domes' large transparent sides offer stunning views of the outdoors, whether it's the morning light or starry night, making every scene feel like a painting.

#### **Immersive Atmosphere**

Its curved design and natural light create a captivating atmosphere, enhancing the overall experience.