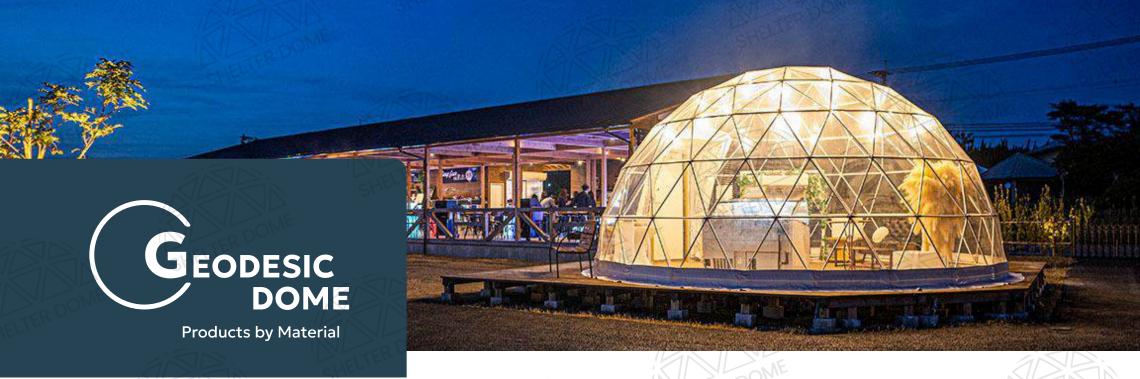

SHELTER DOME

Dome structures are captivating in architecture for their unique semi-spherical shape.

## **Design Inspiration**

Based on geodesic dome design by R. Buckminster Fuller.

Utilizes triangles for lightweight, strong structures.

From small, cozy rooms to spaces fitting 6.73 basketball courts.

Discover the World of Geodesic Domes

#### **Most Renowned and Popular**

Geodesic domes are the most famous dome structures globally.

#### **Maximized View**

The triangular frame design maxi mizes the view, enhancing the ind oor experience.

#### **Cost-Effective Buildings**

Use less material and time to mat ch traditional building size and str ength.

## Introduction

Features polyhedral structures lik e icosahedron structures subdivi ded into triangles, providing maxi mum symmetry and efficient m aterial usage.