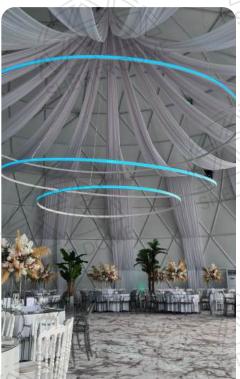

| Bellissimo Grande Hotel Event Room |                                               |
|------------------------------------|-----------------------------------------------|
| Event Dome Type                    | PVC dome                                      |
| Application                        | hotel event celebration and catering services |
| Location                           | Strada Veteranilor, Nr. 1, Buzau, Romania     |
| Built duration                     | approximately one month                       |
| What Shelter<br>Dome offers        | a 25m diameter dome                           |
| ABA                                | SHELTER                                       |