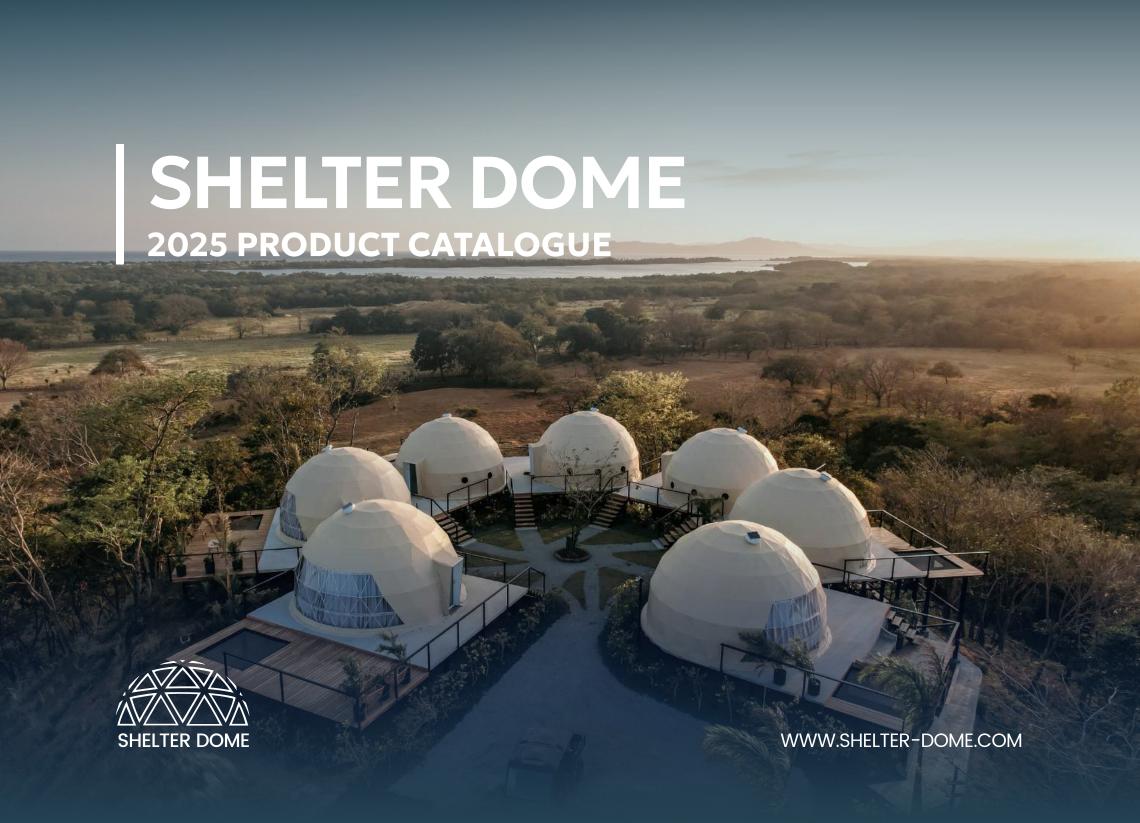

## WELCOME

Thank you for your interest in Shelter Dome's dome structures!

As a sub-brand of Shelter Architecture Technology (GuangDong) Co.,Ltd, Shelter Dome has been specializing in the design and manufacturing of geodesic structures since 2017. We are constantly expanding our warehouse and inventory to quickly meet the needs of different markets. Additionally, we have experienced distribution centers in Japan, Australia, Italy, Panama, and Chile to ensure efficient logistics and installation services for customers worldwide.

Our products are recognized for their outstanding quality and durability by many global clients, including the United Nations, Procter & Gamble, Ferrari, and Porsche, etc. Our geodesic structures have been successfully used in hundreds of events and projects across 30+ countries, including the U.S., Japan, New Zealand, the U.K., Iceland, and Australia, showcasing their all-weather durability.

We pride ourselves on creating high-quality dome tents tailored to our customers' specific needs, focusing on every detail. We strive to deliver services that exceed expectations, and our many returned customers are a testament to the quality of our products and service. Additionally, we have extensive experience in managing large-scale projects, offering one-stop solutions from planning and design to production and delivery. Our solutions are widely used in hotel complexes, luxury glamping resorts, and leisure destinations.