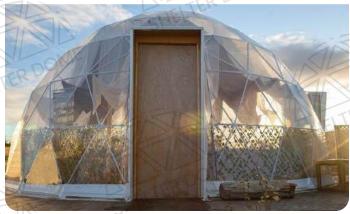

#### DOOR KITS

#### **Specifications**

- Size: H2100 \* W900m
- Frame: T6063-T5 aluminum frame

Wood Plastic Casting Panels, 3 colors for Color Options: Grey / Oak / Black Walnut

#### **Features**

Come with picture window in the entranceway; Come with enclosure; Open Outward;