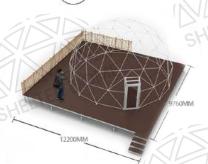

#### **CAP VENT**

The cap vent comes with a triangle PVC fabric cover or "hat" which allows both air circulation and rain protection.

Build a Deck in Hours

Minimal Tools Fat to

Fast start Low to ROI maintenance

Increase Your Dome's Value

Modular bathrooms are revolutionizing the glamping industry by redefining the guest experience. Unlike traditional construction, modular bathrooms are independent and can be built in a short time. It is easy to install so it saves a lot of time and costs in terms of labor and construction.

The modern design adds up a touch of sophistication to the glamping experience. It also provides a luxurious and comfortable feelings for the guests. It is also customizable, allowing operators to choose from a variety of styles, colors, and materials to fit their specific branding and aesthetic requirements.