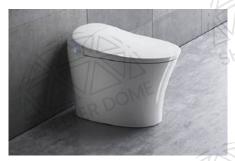

#### **Bathroom Module**

A cleverly designed space with a shower, a washbasin and a toilet. Comfort has been addressed with a big mirror and smartly arranged cupboards, one of them additionally hiding a flow heater inside.