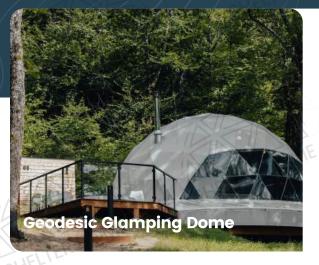

## **Design Inspiration**

Based on geodesic dome design by R. Buckminster Fuller.

Utilizes triangles for lightweight, strong structures.

From small, cozy rooms to spaces fitting 6.73 basketball courts.

Discover the World of Geodesic Domes

#### **Most Renowned and Popular**

Geodesic domes are the most famous dome structures globally.