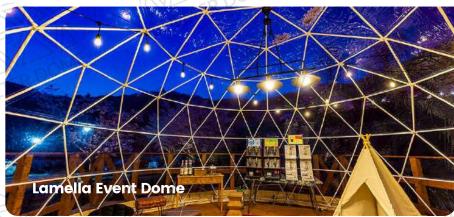

## **Applications of Geodesic Domes**

Discover the World of Lamella Domes

#### **Environmental Preservation**

Shelter Dome's event domes use eco-friendly materials and offer sustainable event solutions, reducing the impact of events on the environment.

#### **Customization Support**

Shelter Dome offers customizable options, like logo printing and connected domes, to enrich events and amplify visual & promotional impact. With Shelter Dome, you can discover the optimal approach to achieving maximum impact.