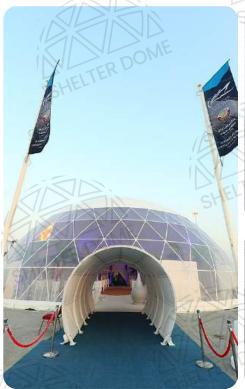

#### **Port of Hamad Opening Ceremony**

| PVC dome with projection and connection function                 |
|------------------------------------------------------------------|
| an official meeting organized by the government                  |
| Hamad Port, Mesaieed, Qatar                                      |
| 3 days                                                           |
| Domes of 40m, 25m, 20m, and 10m diameters connected by pathways. |
|                                                                  |