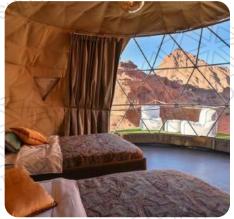

## Introduction

Glass domes provide breathtaking views and a modern design with large panels. They feature efficient ventilation and insulation for a comfortable interior. Ideal for glamping, they offer stunning vistas and privacy. For events, they serve as elegant, flexible venues with natural light and weather resistance, ensuring a memorable experience.