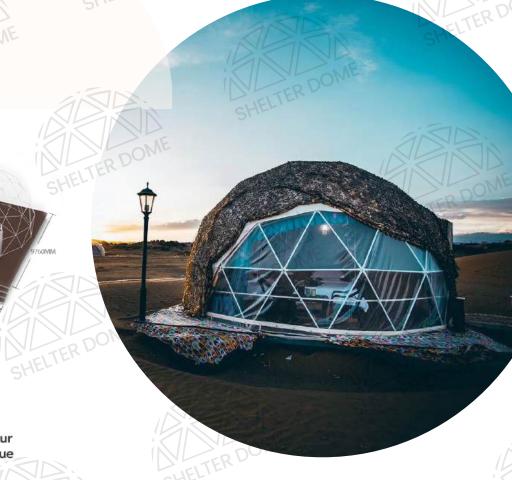

#### **CAP VENT**

The cap vent comes with a triangle PVC fabric cover or "hat" which allows both air circulation and rain protection.

Build a Deck in Hours

Minimal Tools Fat to

Fast start Low to ROI maintenance

Increase Your Dome's Value

Modular bathrooms are revolutionizing the glamping industry by redefining the guest experience. Unlike traditional construction, modular bathrooms are independent and can be built in a short time. It is easy to install so it saves a lot of time and costs in terms of labor and construction.

The modern design adds up a touch of sophistication to the glamping experience. It also provides a luxurious and comfortable feelings for the guests. It is also customizable, allowing operators to choose from a variety of styles, colors, and materials to fit their specific branding and aesthetic requirements.