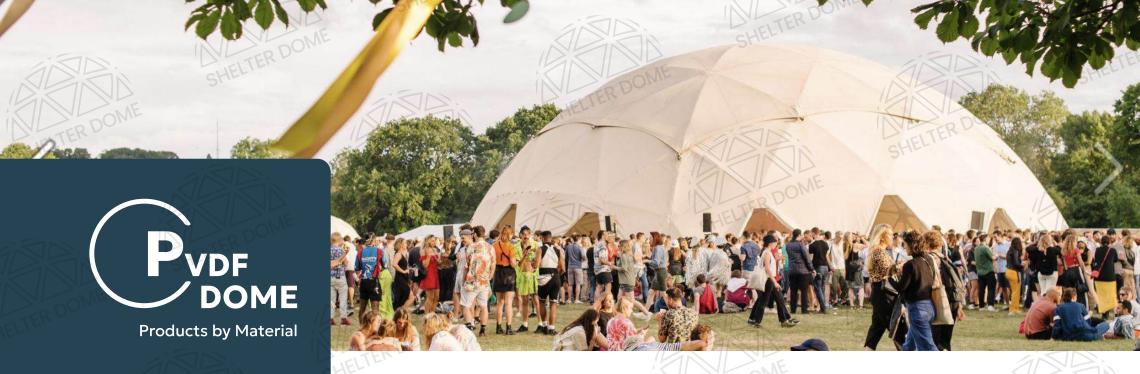

SHELTER DOME

Dome structures are captivating in architecture for their unique semi-spherical shape.

## **Design Inspiration**

Based on geodesic dome design by R. Buckminster Fuller.

Utilizes triangles for lightweight, strong structures.

From small, cozy rooms to spaces fitting 6.73 basketball courts.

Discover the World of Geodesic Domes

#### **Most Renowned and Popular**

Geodesic domes are the most famous dome structures globally.

#### **Maximized View**

The triangular frame design maxi mizes the view, enhancing the ind oor experience.

#### **Cost-Effective Buildings**

Use less material and time to mat ch traditional building size and str ength.