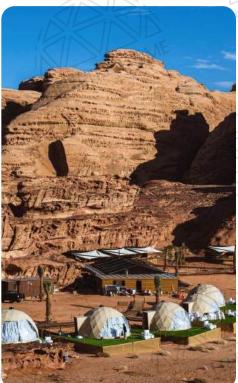

| Palmera Camp Wadi Rum       |                                                                                             |
|-----------------------------|---------------------------------------------------------------------------------------------|
| Location                    | Wadi Rum Village, Jordan                                                                    |
| Land condition              | desert SHELTER                                                                              |
| Climate                     | subtropical desert climate with<br>temperatures ranging from 18°C to 31°C<br>(64°F to 88°F) |
| Campsite size               | approx.75 acres                                                                             |
| What Shelter<br>Dome offers | 8 sets of 5-meter diameter domes, 12 sets of 6-meter diameter domes                         |