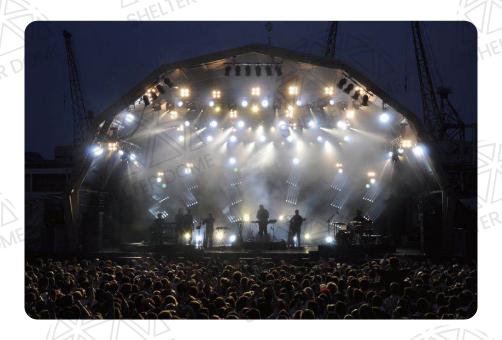

## Stage dome

With the satge dome's unique multiple triangular frame structure and innovative open-air design, the stage dome delivers a fresh visual experience. It significantly enhances the overall effect and atmosphere of any stage. Whether for large-scale performances or small events, it stands out as your best choice.