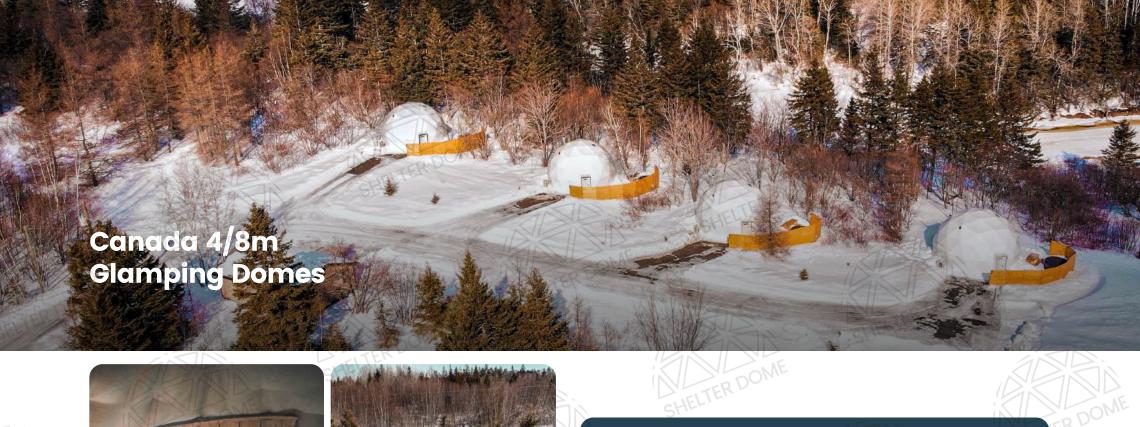

| NE                          | Creekside RNR                                                                              |
|-----------------------------|--------------------------------------------------------------------------------------------|
| Location                    | Dundas Parish, New Brunswick, E4R<br>2Y3, Canada                                           |
| Land condition              | wetlands, and forests                                                                      |
| Climate                     | humid continental climate with<br>temperatures ranging from -15°C to 25°C<br>(5°F to 77°F) |
| Campsite size               | approx.22 acres                                                                            |
| What Shelter<br>Dome offers | 5 sets of 8m accommodation domes, 3 sets of 4m leisure domes                               |