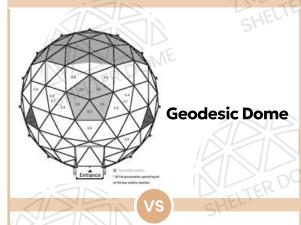

## **Geodesic Dome Vs. Lamella Dome**

#### Appearance

If you prefer a neat and uniform visual effect, the lamella dome's consistent frame direction might be more appealing. However, if you want a structure that closely resembles a sphere, the geodesic dome is the better choice.

## Stability & Durability

For projects requiring high stability and durability, especially for longterm use, the lamella dome's reinforced top structure offers superior performance.

### Ease of Assembly

If you prioritize a quicker and easier assembly process, the geodesic dome is more suitable due to its fewer and more uniform components.

#### Cost

Budget is a key consideration. Generally, lamella domes are more expensive than geodesic domes because they require more pipes and additional reinforcement. However, in some specific sizes, the cost of a geodesic dome can be higher.