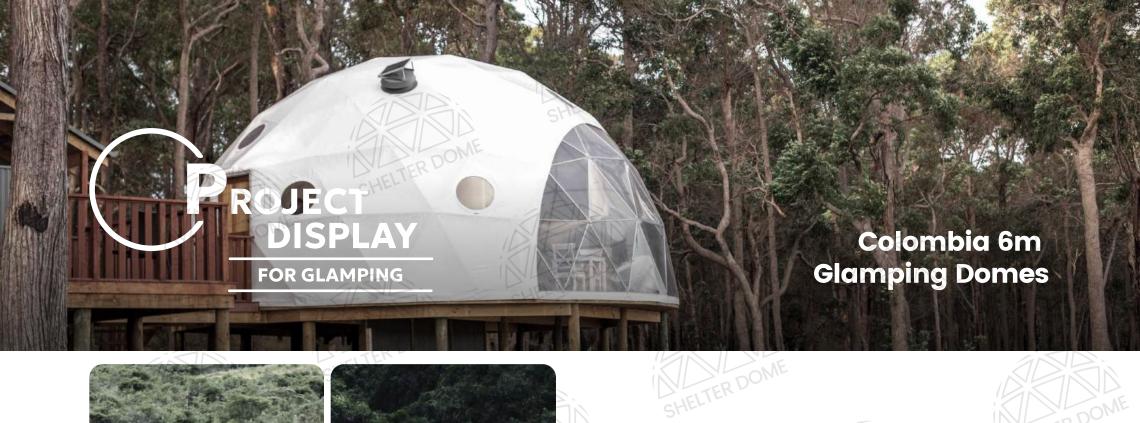

#### **Installation Guide**

We provide detailed installation manuals and videos. If needed, we also offer on-site installation services to ensure a hassle-free setup.

| Glamping Entre Montañas     |                                                                                          |
|-----------------------------|------------------------------------------------------------------------------------------|
| Location                    | Tocancipá, Cundinamarca, Colombia                                                        |
| Land condition              | highland SHELTER                                                                         |
| Climate                     | plateau mountain climate with<br>temperatures ranging from 6°C to 20°C<br>(43°F to 68°F) |
| Campsite size               | approx.100 acres                                                                         |
| What Shelter<br>Dome offers | 2 sets of 6-meter diameter domes                                                         |