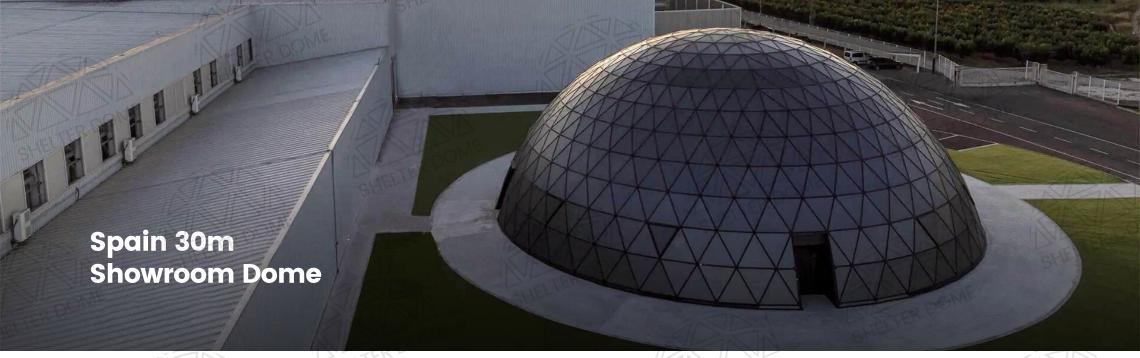

| Vondom Furniture Showroom   |                                                         |
|-----------------------------|---------------------------------------------------------|
| Event Dome<br>Type          | glass dome                                              |
| Application                 | company brand exhibition                                |
| Location                    | Beneixida, Valencia, Spain                              |
| Built duration              | 10 Days                                                 |
| What Shelter<br>Dome offers | a 30m diameter dome draped in an all-<br>black ensemble |