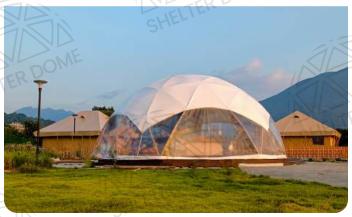

## Introduction

Our polycarbonate domes are durable and versatile, perfect for both outdoor living and events. For glamping, they offer luxurious, secure accommodations with stunning views of the starry sky. For events, their strong, spacious design adds a modern touch and ensures smooth operations, making them ideal for weddings, conferences, and more.

#### Durable & Lightweight

Made from lightweight polycarbonate panels, they are strong, impact-resistant, and easy to transport.

#### **Excellent Protection**

They offer great thermal insulation and UV protection, shielding against various weather conditions.