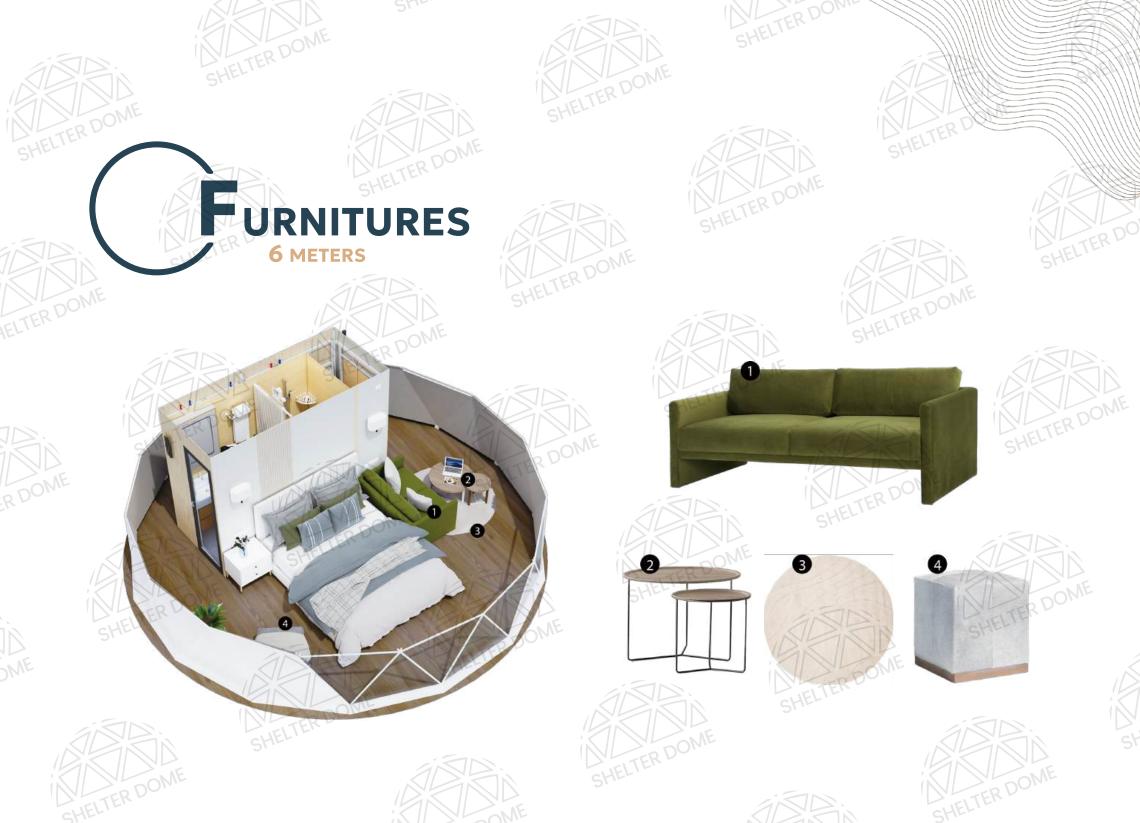

#### **Speedy Setup**

The large 6-meter diameter PVC dome can be constructed quickly and efficiently, typically taking half a day with a team of 3 people.