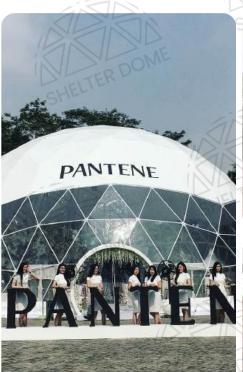

| Pantene Product Launch      |                                                 |
|-----------------------------|-------------------------------------------------|
| Event Dome Type             | PVC dome                                        |
| Application                 | branded product launch                          |
| Location                    | Central Jakarta City, Jakarta, Indonesia        |
| Built duration              | 1 day                                           |
| What Shelter<br>Dome offers | an 18m diameter dome with branded logo printing |