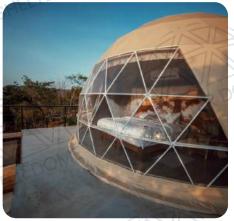

## Introduction

Glass domes provide breathtaking views and a modern design with large panels. They feature efficient ventilation and insulation for a comfortable interior. Ideal for glamping, they offer stunning vistas and privacy. For events, they serve as elegant, flexible venues with natural light and weather resistance, ensuring a memorable experience.

#### **Elegant Appearance**

The glass dome's large panels and triangular frame create a stunning visual impact, seamlessly blending with its surroundings.