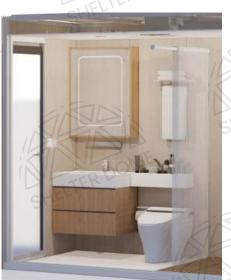

#### **Bathroom Module**

A cleverly designed space with a shower, a washbasin and a toilet. Comfort has been addressed with a big mirror and smartly arranged cupboards, one of them additionally hiding a flow heater inside.