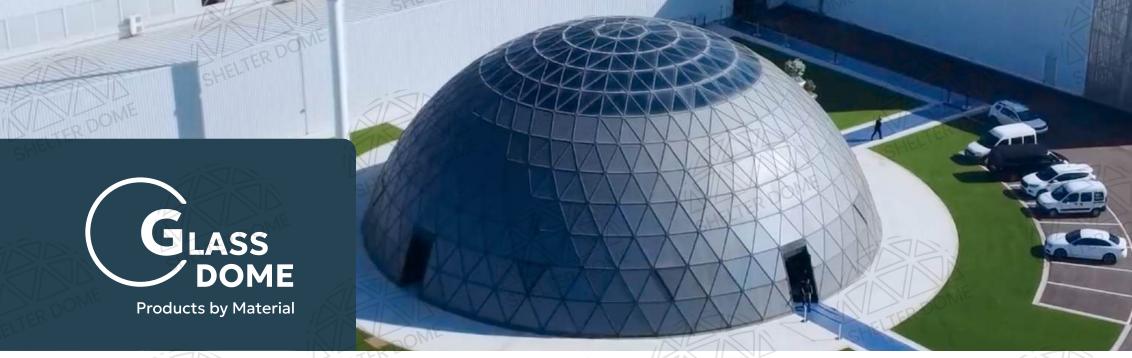

## Introduction

Glass domes provide breathtaking views and a modern design with large panels. They feature efficient ventilation and insulation for a comfortable interior. Ideal for glamping, they offer stunning vistas and privacy. For events, they serve as elegant, flexible venues with natural light and weather resistance, ensuring a memorable experience.