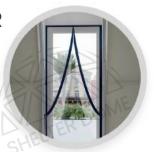

#### **MAGNETIC SCREEN DOOR**

The high-density mosquito mesh Magnetic Screen Door keeps insects out of your dome. The screen automatically opens and closes offering hands-free entry and exit for both you and your pets.