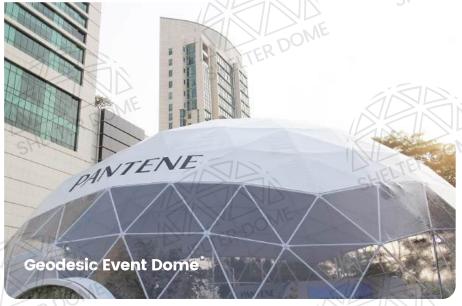

| Pantene Product Launch      |                                                 |
|-----------------------------|-------------------------------------------------|
| Event Dome Type             | PVC dome                                        |
| Application                 | branded product launch                          |
| Location                    | Central Jakarta City, Jakarta, Indonesia        |
| Built duration              | 1 day                                           |
| What Shelter<br>Dome offers | an 18m diameter dome with branded logo printing |