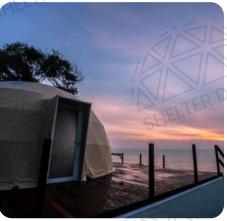

#### **Speedy Setup**

The large 6-meter diameter PVC dome can be constructed quickly and efficiently, typically taking half a day with a team of 3 people.