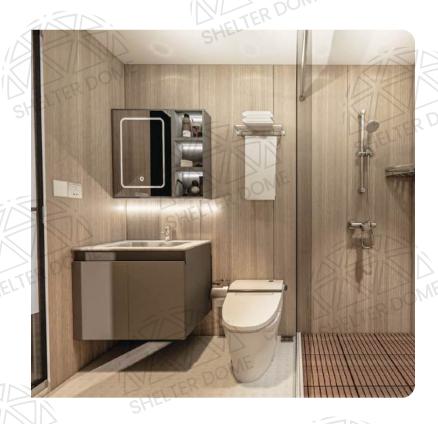

Increase Your Dome's Value

Modular bathrooms are revolutionizing the glamping industry by redefining the guest experience. Unlike traditional construction, modular bathrooms are independent and can be built in a short time. It is easy to install so it saves a lot of time and costs in terms of labor and construction.

The modern design adds up a touch of sophistication to the glamping experience. It also provides a luxurious and comfortable feelings for the guests. It is also customizable, allowing operators to choose from a variety of styles, colors, and materials to fit their specific branding and aesthetic requirements.

#### **Bathroom Module**

A cleverly designed space with a shower, a washbasin and a toilet. Comfort has been addressed with a big mirror and smartly arranged cupboards, one of them additionally hiding a flow heater inside.