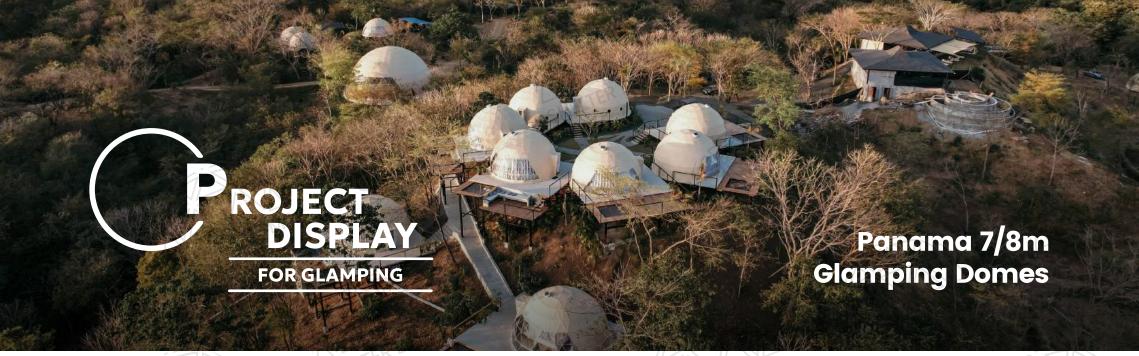

| E                           | Alaya Panama                                                                        |
|-----------------------------|-------------------------------------------------------------------------------------|
| Location                    | Vía Isla Cañas, Cañas, Panama                                                       |
| Land condition              | Hills, wetlands                                                                     |
| Climate                     | tropical monsoon climate with temperatures ranging from 25°C to 30°C (77°F to 86°F) |
| Campsite size               | approx.30 acres                                                                     |
| What Shelter<br>Dome offers | 7 sets of 7-meter diameter domes, 2 sets of 8-meter diameter domes                  |