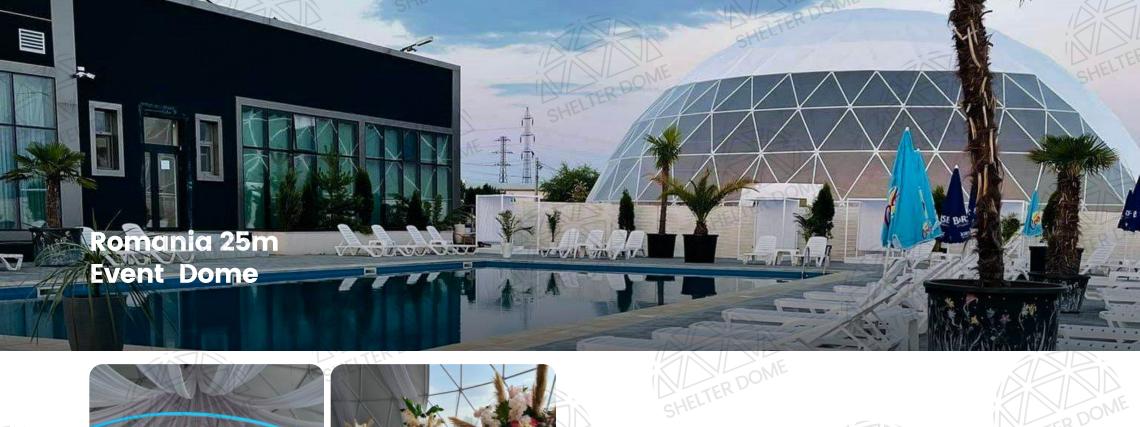

| Bellissimo Grande Hotel Event Room |                                               |
|------------------------------------|-----------------------------------------------|
| Event Dome Type                    | PVC dome                                      |
| Application                        | hotel event celebration and catering services |
| Location                           | Strada Veteranilor, Nr. 1, Buzau, Romania     |
| Built duration                     | approximately one month                       |
| What Shelter<br>Dome offers        | a 25m diameter dome                           |
| ABA                                | SHELTER                                       |