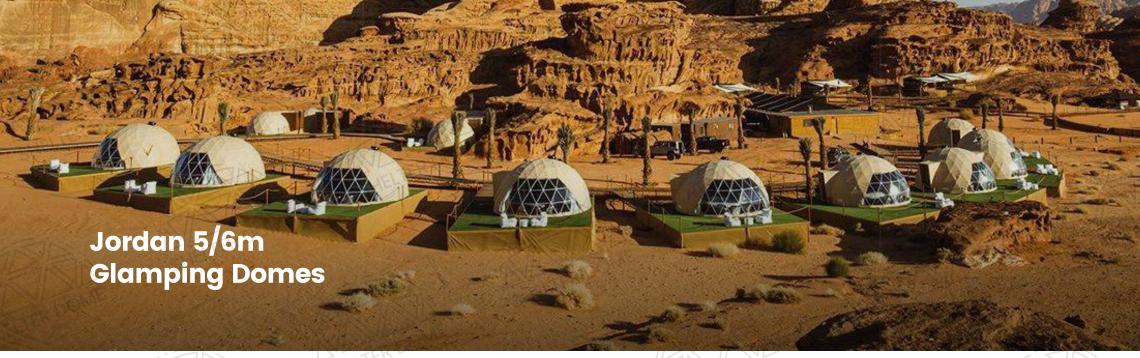

| Palmera Camp Wadi Rum       |                                                                                             |
|-----------------------------|---------------------------------------------------------------------------------------------|
| Location                    | Wadi Rum Village, Jordan                                                                    |
| Land condition              | desert SHELTER                                                                              |
| Climate                     | subtropical desert climate with<br>temperatures ranging from 18°C to 31°C<br>(64°F to 88°F) |
| Campsite size               | approx.75 acres                                                                             |
| What Shelter<br>Dome offers | 8 sets of 5-meter diameter domes, 12 sets of 6-meter diameter domes                         |