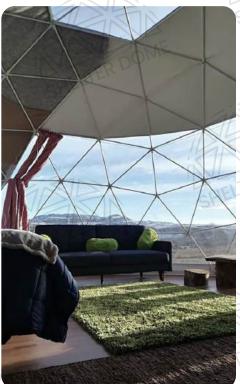

#### **CENTRAL SKYLIGHT**

Central polygon skylight at top, 950g/ sqm transparent PVC, fixed The skylight brings natural light, improves energy efficiency, adds aesthetic appeal , and connects the indoors with nature. Y ou can enjoy the starry sky while lying in bed with it.

#### **Bedroom Module**

A show-stopping design, offering plenty of cupboard space for extra storage. A cozy and inviting bed facing the panoramic bay window makes the bedroom look and feel like a 5-star hotel.