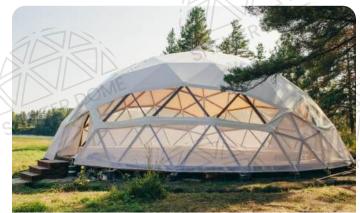

## Introduction

This large building structure features an outer layer made of PVDF membrane f abric and an inner layer of PVC membrane fabric. An intelligent mechanical sy stem maintains internal air pressure stability, ensuring the overall structural integrity.

## Introduction

The PVC dome features an eye-catching design and a stable structure. Its unique shape boosts heating and cooling efficiency by 30%. With spacious interiors and projection technology, it offers an immersive experience, perfect for luxury resorts, weddings, and events, providing a memorable and unique atmosphere.