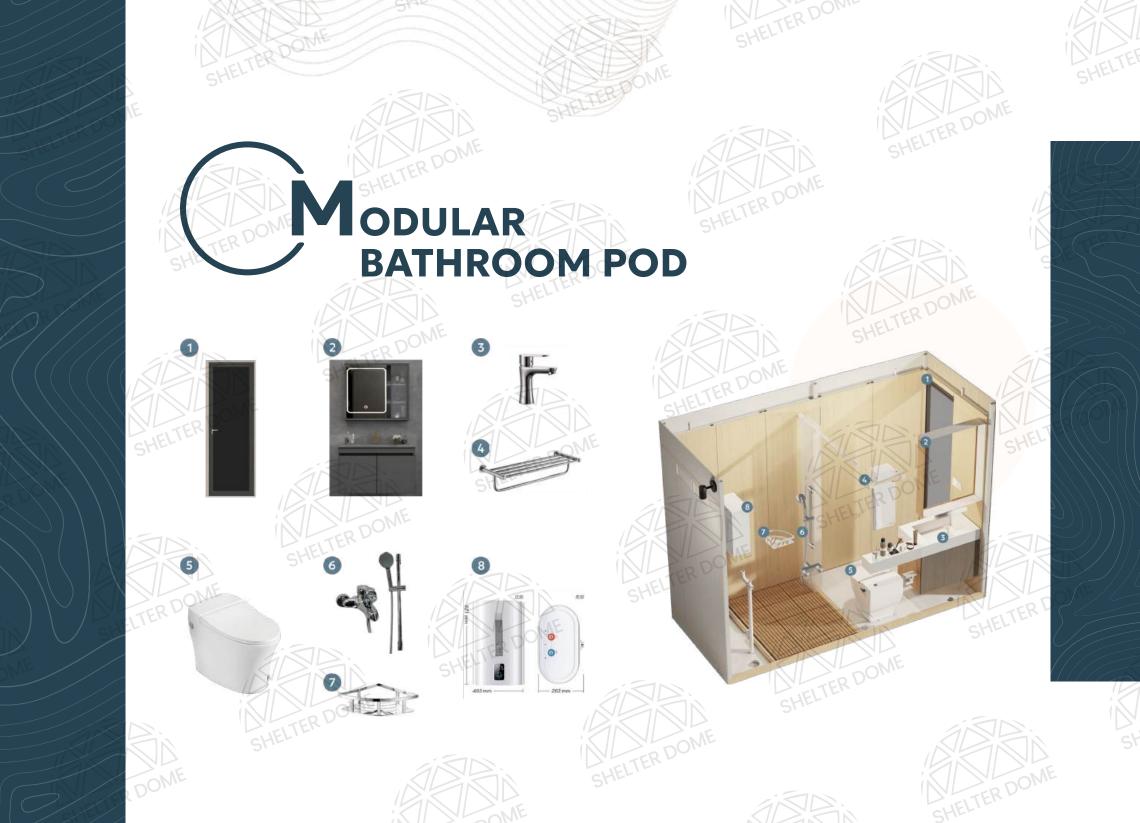

## MODULAR BATHROOM POD

#### **Bathroom Module**

A cleverly designed space with a shower, a washbasin and a toilet. Comfort has been addressed with a big mirror and smartly arranged cupboards, one of them additionally hiding a flow heater inside.