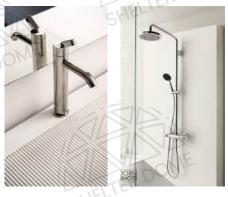

#### **Bathroom Module**

A cleverly designed space with a shower, a washbasin and a toilet. Comfort has been addressed with a big mirror and smartly arranged cupboards, one of them additionally hiding a flow heater inside.