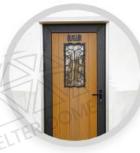

#### DOOR KITS

#### **Specifications**

- Size: H2100 \* W900m
- Frame: T6063-T5 aluminum frame

Wood Plastic Casting Panels, 3 colors for Color Options: Grey / Oak / Black Walnut

#### **Features**

Come with picture window in the entranceway; Come with enclosure; Open Outward;