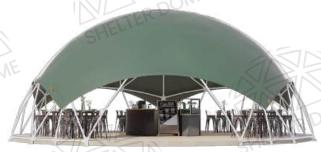

## Stage dome

With the satge dome's unique multiple triangular frame structure and innovative open-air design, the stage dome delivers a fresh visual experience. It significantly enhances the overall effect and atmosphere of any stage. Whether for large-scale performances or small events, it stands out as your best choice.

#### Connected dome

Connected domes integrate multiple structures into large, open spaces without internal supports. This design is flexible for diverse uses, such as event venues, workspaces, or recreational areas, creating adaptable and spacious environments.