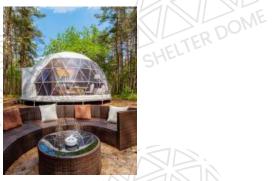

## Introduction

Glass domes provide breathtaking views and a modern design with large panels. They feature efficient ventilation and insulation for a comfortable interior. Ideal for glamping, they offer stunning vistas and privacy. For events, they serve as elegant, flexible venues with natural light and weather resistance, ensuring a memorable experience.

### **Product Specifications**

1 DE

WELTER DOME

| Cover SHELTER        | Laminated Tempered Glass In 5mm+0.76<br>PVB+5mm |
|----------------------|-------------------------------------------------|
| Framework            | Aluminum Alloy T6061/T6                         |
| Diameter range       | 5-50m / 16-160ft                                |
| Floor space range    | 20-1962m² / 211-21120ft²                        |
| Custom Size          | Available                                       |
| Waterproof           | Yes                                             |
| UV resistant         | Yes                                             |
| Flame resistant      | DIN 4102 B1, M2; USA NFPA701                    |
| Wind load            | 120 km/h (74.5 mph)                             |
| Snow load            | 51 kg/m²                                        |
| Custom Logo Printing | Not Available                                   |
|                      |                                                 |