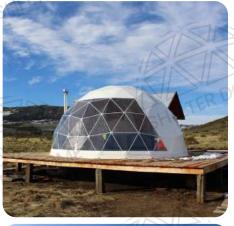

SHELTER DOME

Dome structures are captivating in architecture for their unique semi-spherical shape.

## **Design Inspiration**

Based on geodesic dome design by R. Buckminster Fuller.

Utilizes triangles for lightweight, strong structures.

From small, cozy rooms to spaces fitting 6.73 basketball courts.

Discover the World of Geodesic Domes