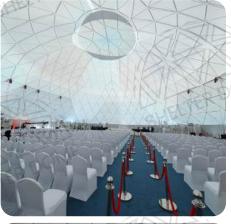

#### **Most Renowned and Popular**

Geodesic domes are the most famous dome structures globally.

#### **Maximized View**

The triangular frame design maxi mizes the view, enhancing the ind oor experience.

#### **Cost-Effective Buildings**

Use less material and time to mat ch traditional building size and str ength.