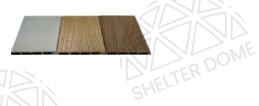

#### **Specifications**

- Size: H2100 \* W900m
- Frame: T6063-T5 aluminum frame

Wood Plastic Casting Panels, 3 colors for Color Options: Grey / Oak / Black Walnut