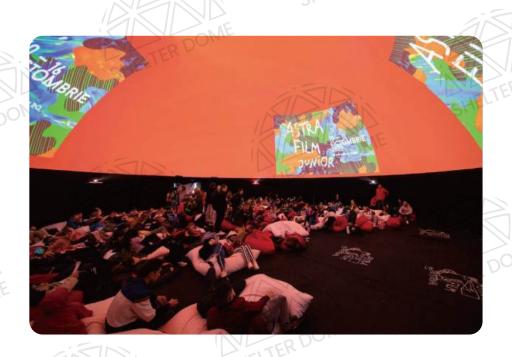

#### **Projection dome**

The projection dome blends advanced 360-degree projection technology to deliver an unmatched visual adventure. Its unique spherical structure offers an immersive visual experience with lifelike images and videos. Whether you want to enhance events or provide visual enjoyment for audiences, it meets your needs. Choose it for a perfect blend of technology and innovation!