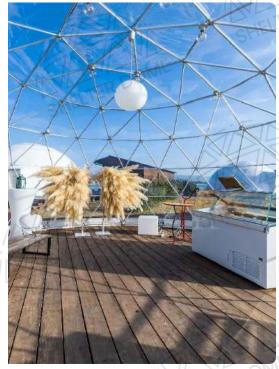

## Introduction

Our polycarbonate domes are durable and versatile, perfect for both outdoor living and events. For glamping, they offer luxurious, secure accommodations with stunning views of the starry sky. For events, their strong, spacious design adds a modern touch and ensures smooth operations, making them ideal for weddings, conferences, and more.

## Introduction

Glass domes provide breathtaking views and a modern design with large panels. They feature efficient ventilation and insulation for a comfortable interior. Ideal for glamping, they offer stunning vistas and privacy. For events, they serve as elegant, flexible venues with natural light and weather resistance, ensuring a memorable experience.