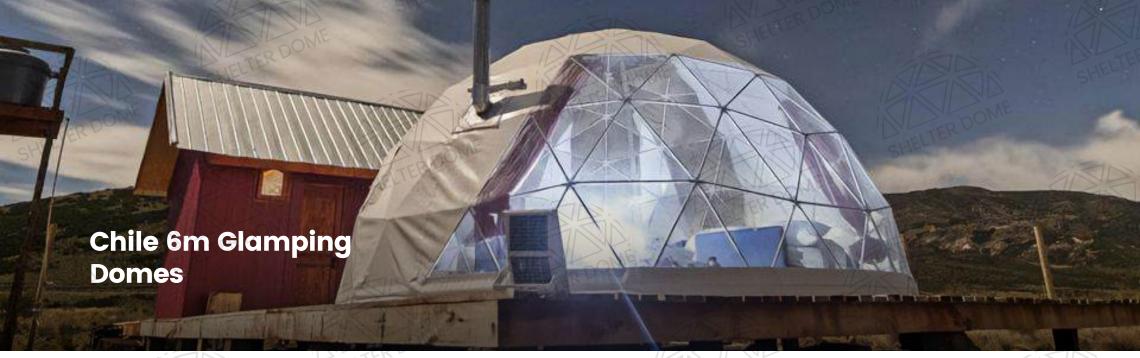

|                             | Alonso DOMOS                                                                         |
|-----------------------------|--------------------------------------------------------------------------------------|
| Location                    | Puerto Natales, Natales, Chile                                                       |
| Land condition              | prairie and highland                                                                 |
| Climate                     | subtropical mediterranean with temperatures ranging from -1°C to 25°C (30°F to 77°F) |
| Campsite size               | approx.22.5 acres                                                                    |
| What Shelter<br>Dome offers | 6 sets of 6-meter diameter domes, 1 set of catering dome                             |