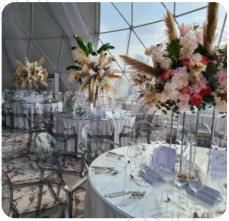

## Introduction

The PVC dome features an eye-catching design and a stable structure. Its unique shape boosts heating and cooling efficiency by 30%. With spacious interiors and projection technology, it offers an immersive experience, perfect for luxury resorts, weddings, and events, providing a memorable and unique atmosphere.