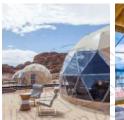

## Introduction

Our polycarbonate domes are durable and versatile, perfect for both outdoor living and events. For glamping, they offer luxurious, secure accommodations with stunning views of the starry sky. For events, their strong, spacious design adds a modern touch and ensures smooth operations, making them ideal for weddings, conferences, and more.

## Introduction

Glass domes provide breathtaking views and a modern design with large panels. They feature efficient ventilation and insulation for a comfortable interior. Ideal for glamping, they offer stunning vistas and privacy. For events, they serve as elegant, flexible venues with natural light and weather resistance, ensuring a memorable experience.