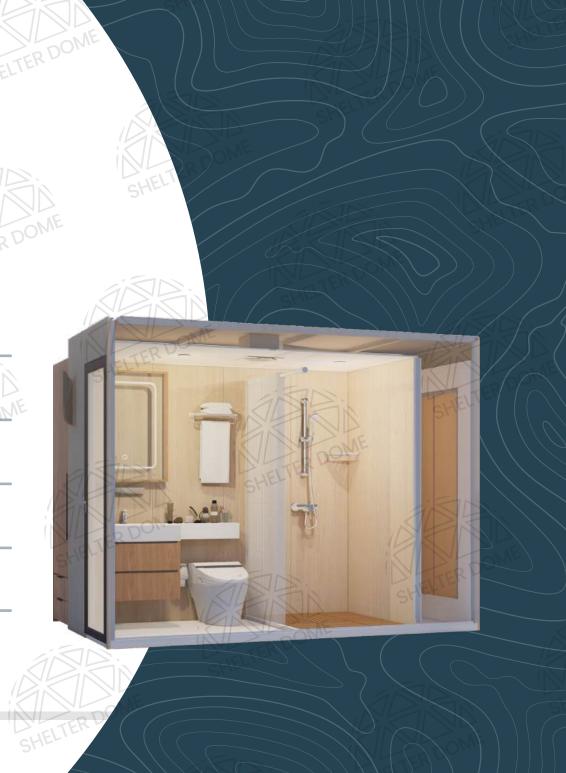

Increase Your Dome's Value

Modular bathrooms are revolutionizing the glamping industry by redefining the guest experience. Unlike traditional construction, modular bathrooms are independent and can be built in a short time. It is easy to install so it saves a lot of time and costs in terms of labor and construction.

The modern design adds up a touch of sophistication to the glamping experience. It also provides a luxurious and comfortable feelings for the guests. It is also customizable, allowing operators to choose from a variety of styles, colors, and materials to fit their specific branding and aesthetic requirements.

#### **Bathroom Module**

A cleverly designed space with a shower, a washbasin and a toilet. Comfort has been addressed with a big mirror and smartly arranged cupboards, one of them additionally hiding a flow heater inside.