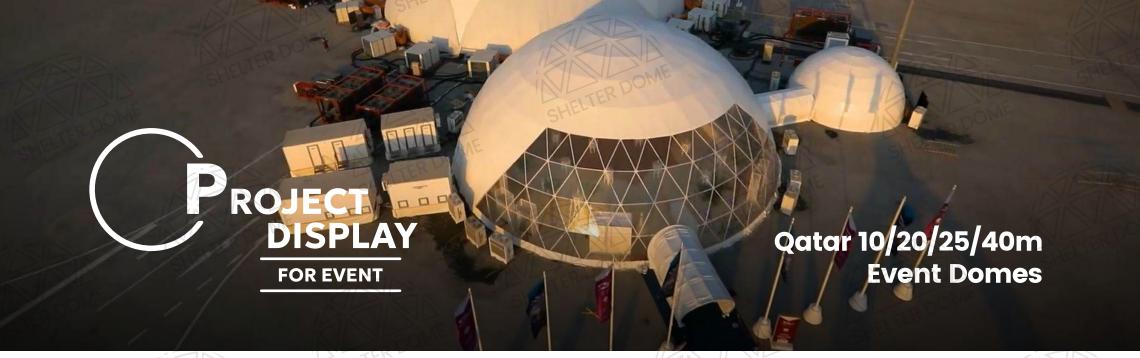

#### **Port of Hamad Opening Ceremony**

| PVC dome with projection and connection function                 |
|------------------------------------------------------------------|
| an official meeting organized by the government                  |
| Hamad Port, Mesaieed, Qatar                                      |
| 3 days                                                           |
| Domes of 40m, 25m, 20m, and 10m diameters connected by pathways. |
|                                                                  |