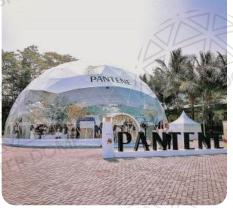

| Pantene Product Launch      |                                                 |
|-----------------------------|-------------------------------------------------|
| Event Dome Type             | PVC dome                                        |
| Application                 | branded product launch                          |
| Location                    | Central Jakarta City, Jakarta, Indonesia        |
| Built duration              | 1 day                                           |
| What Shelter<br>Dome offers | an 18m diameter dome with branded logo printing |