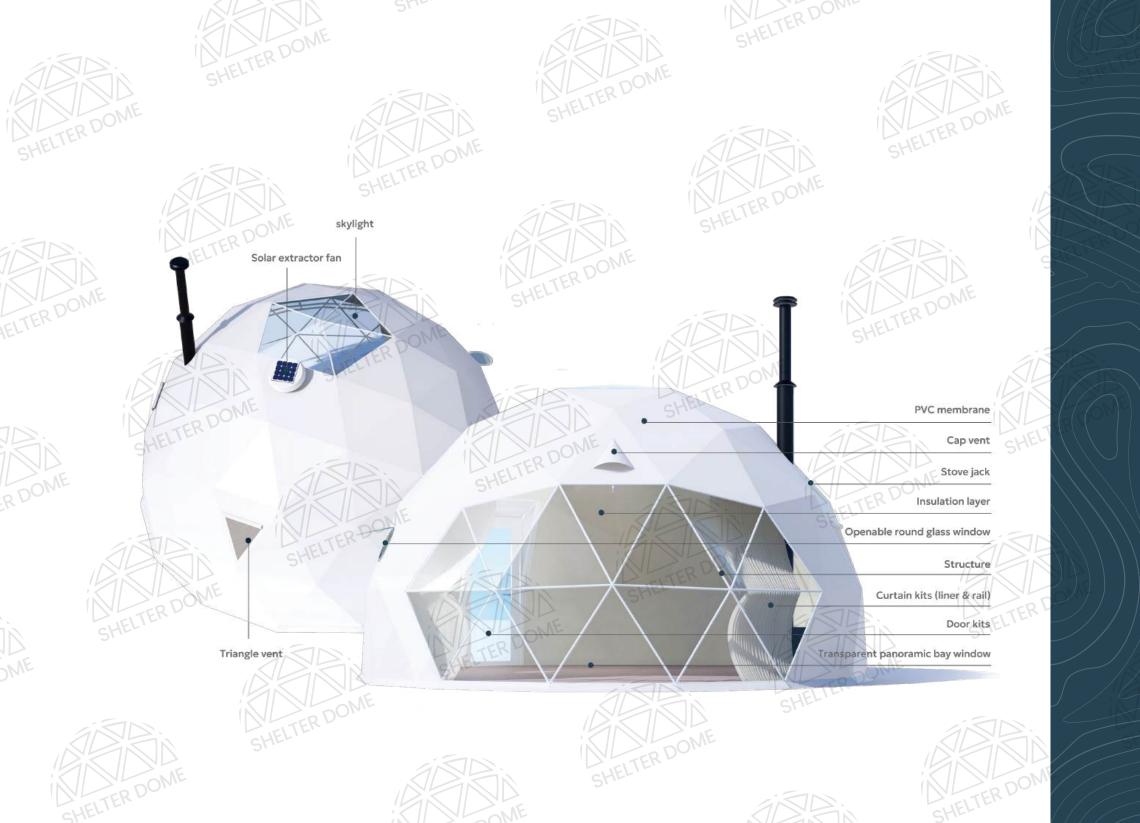

# PRODUCT COMPONENTS

Transparent round window \*2 Solar extractor fan **PVC** membrane Cap vent Stove jack Insulation layer Openable round glass window Structure Curtain kits (liner & rail) Door kits Triangle vent Transparent panoramic bay window,

#### **SOLAR EXTRACTOR FAN**

The solar extractor fan provides a green cooling solution by removing warm air from the top of the dome. It's easy to use with a remote control and features modes like silent mode and highefficiency mode to match your needs.

#### DOOR KITS

#### **STOVE JACK**

#### **CENTRAL SKYLIGHT**

Central polygon skylight at top, 950g/ sqm transparent PVC, fixed The skylight brings natural light, improves energy efficiency, adds aesthetic appeal , and connects the indoors with nature. Y ou can enjoy the starry sky while lying in bed with it.

## OPENABLE ROUND GLASS WINDOW

ø500mm

Openable Glass Window is fabricated with an aluminum alloy frame and tempered glass.

Come with the Bespoke Anti-Mosquito Mesh, Like No Other

#### TRIANGLE VENT

Two-layer Roll-up Ventilation Window offers a roll-up strapable PVC fabric exterior and heavy duty fly screen interior.

#### **CAP VENT**

The cap vent comes with a triangle PVC fabric cover or "hat" which allows both air circulation and rain protection.

Build a Deck in Hours

Minimal Tools Fat to

Fast start Low to ROI maintenance