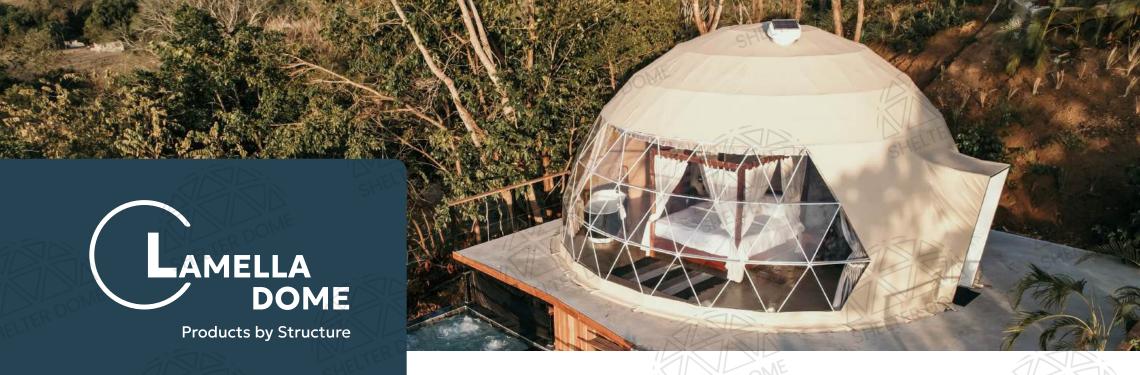

## Introduction

In each layer, the triangular pipes are evenly distributed at the same angles both radially and horizontally.