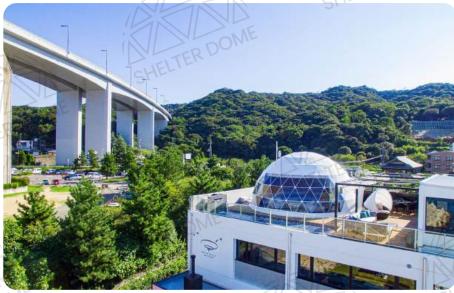

## Introduction

The PVC dome features an eye-catching design and a stable structure. Its unique shape boosts heating and cooling efficiency by 30%. With spacious interiors and projection technology, it offers an immersive experience, perfect for luxury resorts, weddings, and events, providing a memorable and unique atmosphere.