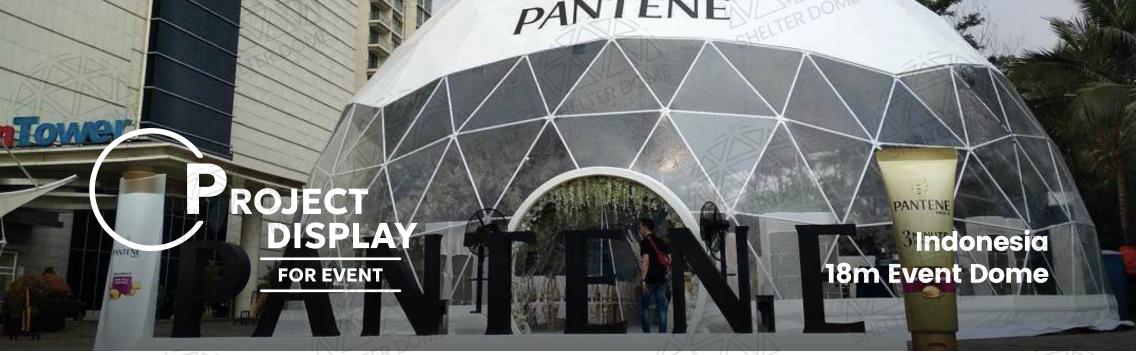

| Pantene Product Launch      |                                                 |
|-----------------------------|-------------------------------------------------|
| Event Dome Type             | PVC dome                                        |
| Application                 | branded product launch                          |
| Location                    | Central Jakarta City, Jakarta, Indonesia        |
| Built duration              | 1 day                                           |
| What Shelter<br>Dome offers | an 18m diameter dome with branded logo printing |