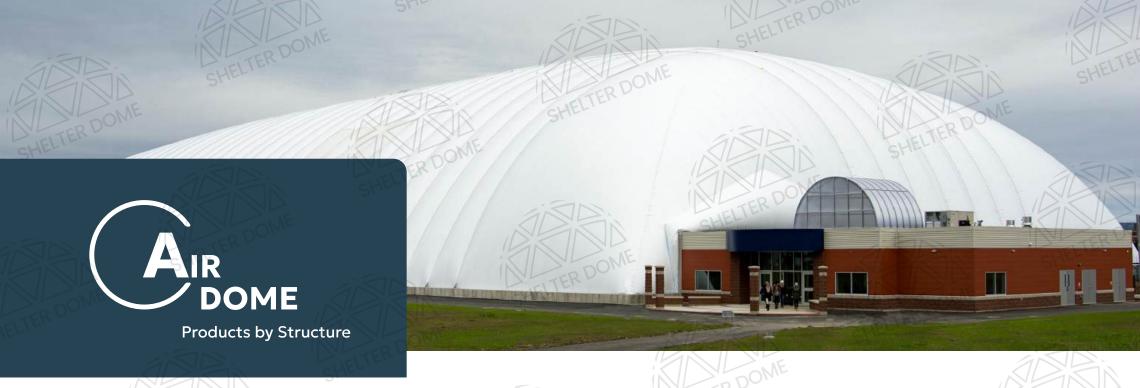

Discover the World of Air Domes

## Introduction

This large building structure features an outer layer made of PVDF membrane f abric and an inner layer of PVC membrane fabric. An intelligent mechanical sy stem maintains internal air pressure stability, ensuring the overall structural integrity.