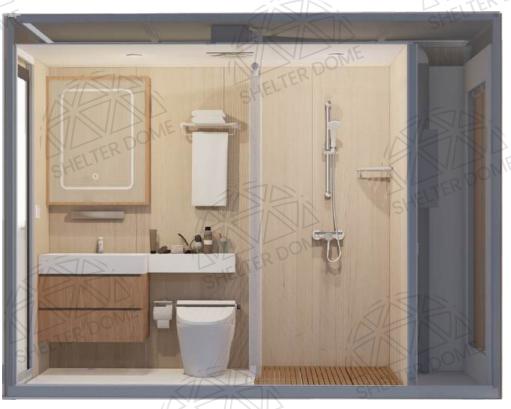

#### **Bathroom Module**

A cleverly designed space with a shower, a washbasin and a toilet. Comfort has been addressed with a big mirror and smartly arranged cupboards, one of them additionally hiding a flow heater inside.