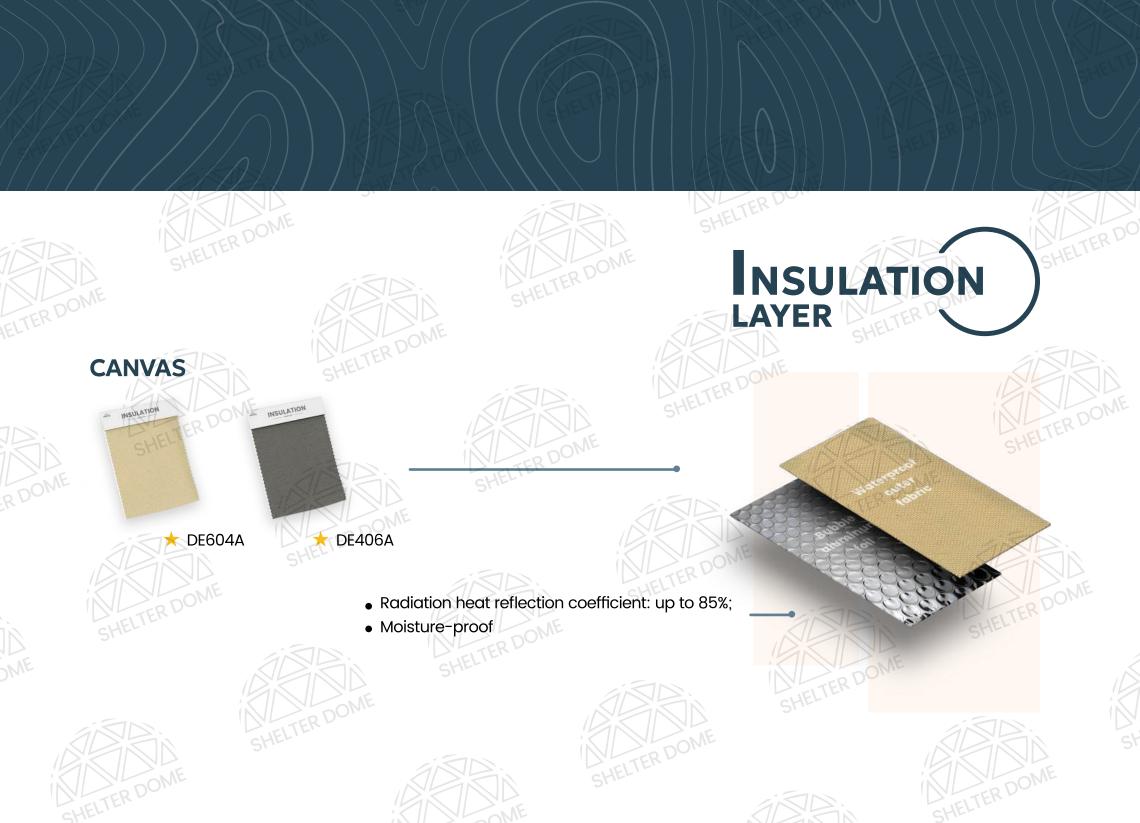

# PRODUCT COMPONENTS

Transparent round window \*2 Solar extractor fan **PVC** membrane Cap vent Stove jack Insulation layer Openable round glass window Structure Curtain kits (liner & rail) Door kits Triangle vent Transparent panoramic bay window,

#### For ø6 inch stove pipe

The stove jack hole position and size can be customized based upon your needs and factory cut, preserving the integrity of the steel frame, PVC outer shell and interior insulation fabric.