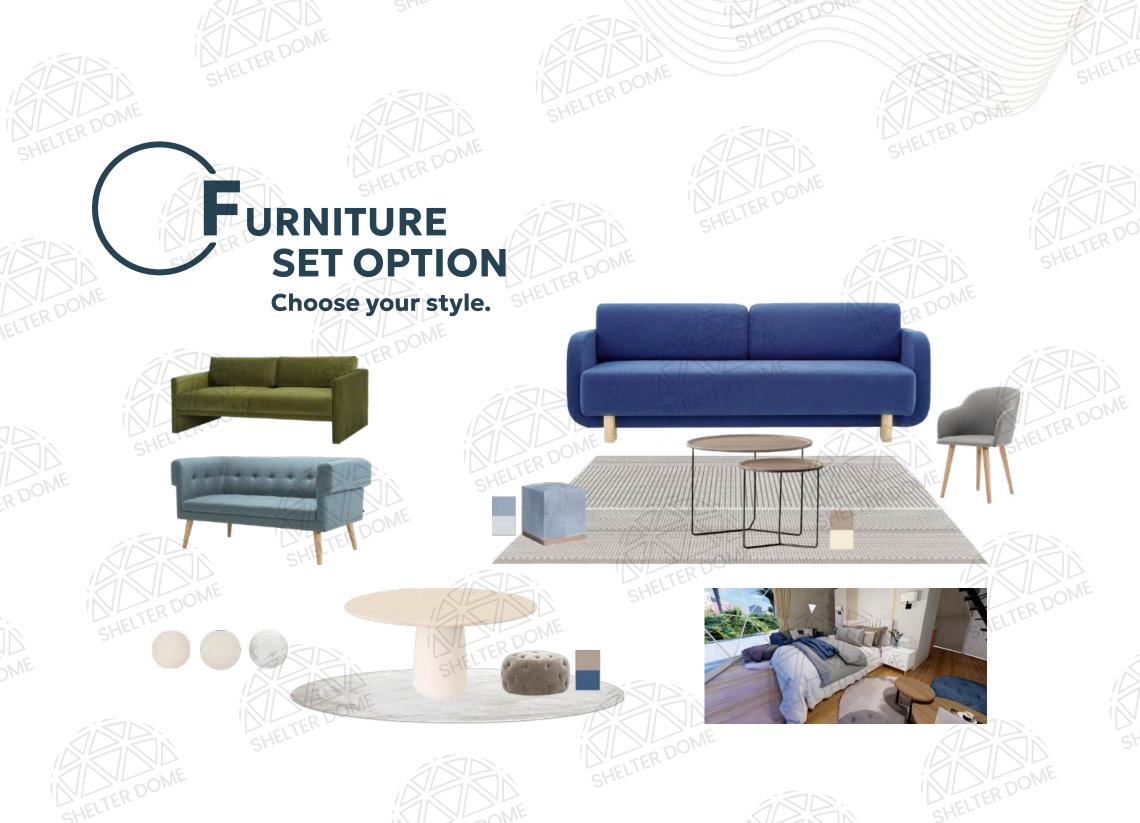

smartly arranged cupboards, one of them additionally hiding a flow heater inside.

#### **Bedroom Module**

A show-stopping design, offering plenty of cupboard space for extra storage. A cozy and inviting bed facing the panoramic bay window makes the bedroom look and feel like a 5-star hotel.

#### Mezzanine Module

SHELTER DOME

SHELTERDO

A small ladder leads up to additional functional space. It can serve as a second bedroom or a leisure room. Decide on a skylight window and flood the space with natural light during the day, and enjoy a private planetarium at night.

#### Kitchen Module

Sleek and modern design, equipped with a sink, an electric heating plate and a small refrigerator. Chic cabinets make room for appliances making this galley kitchen blend into a living space.















#### **Environmental Preservation**

Shelter Dome's event domes use eco-friendly materials and offer sustainable event solutions, reducing the impact of events on the environment.



#### **Customization Support**

Shelter Dome offers customizable options, like logo printing and connected domes, to enrich events and amplify visual & promotional impact. With Shelter Dome, you can discover the optimal approach to achieving maximum impact.





#### **Secure & Sturdy**

Each dome meets the highest quality and structural safety standards, capable of handling large crowds and various weather conditions.



#### **Speedy Setup**

The large 6-meter diameter PVC dome can be constructed quickly and efficiently, typically taking half a day with a team of 3 people.















#### **Approva